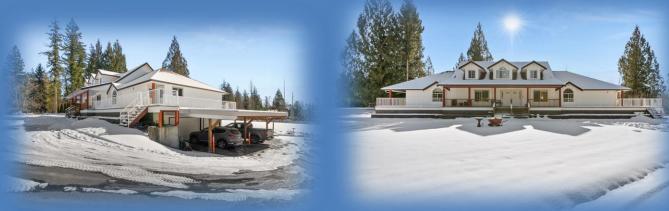

## 21980 100<sup>th</sup> Avenue

# +/-297.78'

Legal: PID: Taxes: Lot Size: Zoning: Home Size:

LOT A SECTION 6 TOWNSHIP 12 NEW WESTMINSTER DISTRICT PLAN EPP37186 029-357-063 **\$4,342.24**(2024) 4.2 Acres RU-1 in ALR +/-8,044 Sq. Ft. with 5 Bedrooms/5 Bathrooms & 3 car garage & 3 car carport **\$3,600,000** 