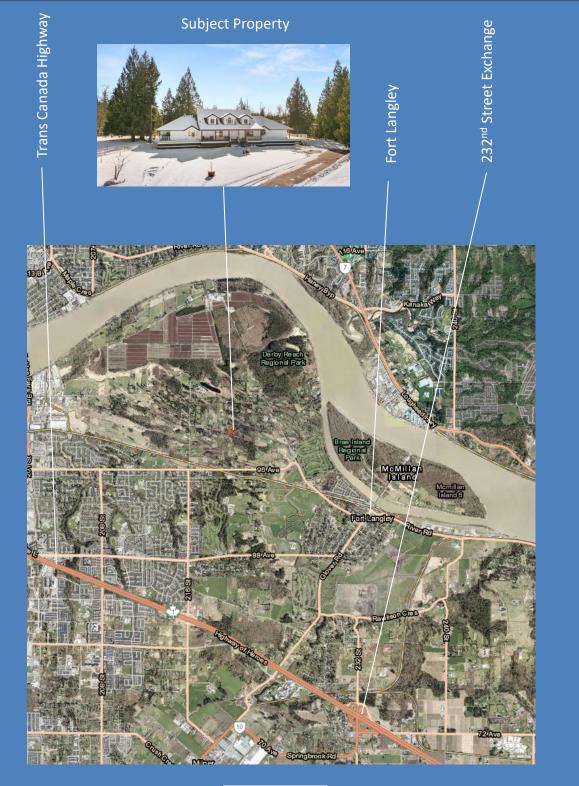

#### About Langley

The City of Langley is located in the center of the Lower Mainland Economic Region, from Vancouver to Hope. This area is made up of two districts: Metro Vancouver with a population of approximately 2 million and the Fraser Valley Regional District with a population of approximately 200,000. Langley (Langley City: 25,000, Township of Langley: 95,000) is situated on the eastern edge of the Greater Vancouver Regional District and has a trading population of approximately 500,000 (within a 30- minute commute). Located on the southern shores of the Fraser River and bordering the USA, Langley is within 50 kilometers (30 miles) of Vancouver, the Port of Metro Vancouver and the Vancouver International Airport and is centrally located within 24 kilometers (15miles) of the Pacific Ocean to the West and Abbotsford International Airport to the East.