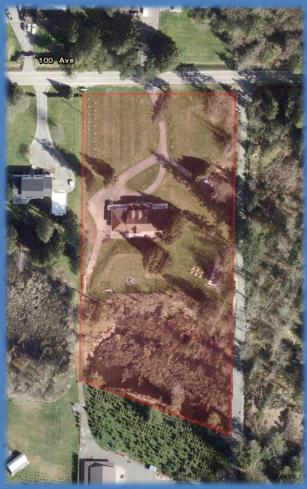

# +/-297.78'

Legal: PID: Taxes: Lot Size: Zoning: Home Size:

LOT A SECTION 6 TOWNSHIP 12 NEW WESTMINSTER DISTRICT PLAN EPP37186 029-357-063 **\$4,342.24**(2024) 4.2 Acres RU-1 in ALR +/-8,044 Sq. Ft. with 5 Bedrooms/5 Bathrooms & 3 car garage & 3 car carport **\$3,600,000** 