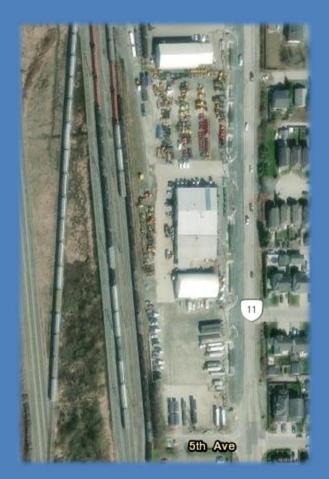

## 391 Sumas Way

604-817-7338

info@donmunrorealestate.com www.donmunrorealestate.com

Legal: PARCEL "A" (REFERENCE PLAN 3205) OF

PARCEL "C" (REFERENCE PLAN 3019) SOUTH WEST QUARTER SECTION 2 TOWNSHIP 16 NEW WESTMINSTER DISTRICT EXCEPT PLANS 9071 AND

**EPP389** 

**PID:** 013-335-430

**Taxes:** \$48,712.46 (2024)

Lot Size: 1.193 Acres

Zoning: 12

OCP: General Industrial

Don Munro Personal

**Real Estate Corporation** 

604-817-7338

botsoldmunro@gmail.com

www.donmunrorealestate.com

Hwy #11 Exchange

Sumas Way

**Don Munro Personal Real Estate Corporation** 

604-817-7338

Info@donmunrorealestate.com