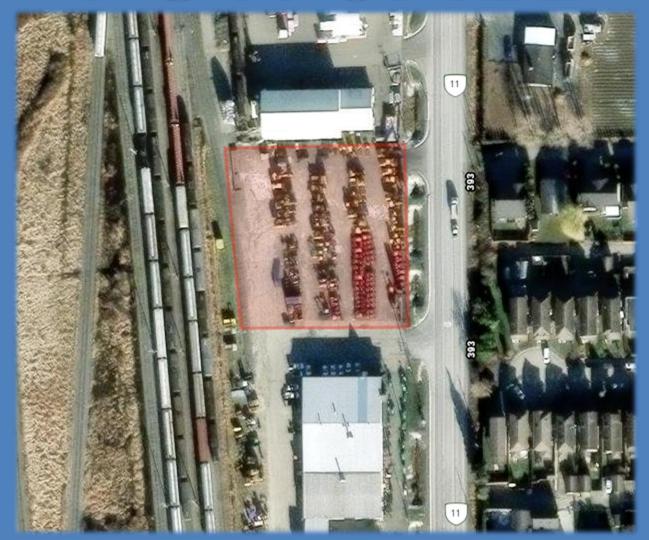

## 391 Sumas Way

604-817-7338

info@donmunrorealestate.com www.donmunrorealestate.com

Legal: PARCEL "A" (REFERENCE PLAN 3205) OF

PARCEL "C" (REFERENCE PLAN 3019) SOUTH WEST QUARTER SECTION 2 TOWNSHIP 16 NEW WESTMINSTER DISTRICT EXCEPT PLANS 9071 AND

**EPP389** 

**PID:** 013-335-430

**Taxes:** \$48,712.46 (2024)

Lot Size: 1.193 Acres

Zoning: 12

OCP: General Industrial

Don Munro Personal

**Real Estate Corporation** 

604-817-7338

botsoldmunro@gmail.com

www.donmunrorealestate.com

Hwy #11 Exchange

Sumas Way

**Don Munro Personal Real Estate Corporation** 

604-817-7338

Info@donmunrorealestate.com