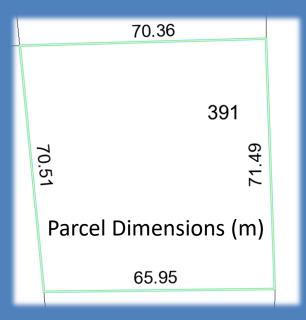

**EPP389** 

**PID:** 013-335-430

**Taxes:** \$48,712.46 (2024)

Lot Size: 1.193 Acres

Zoning: 12

OCP: General Industrial

Don Munro Personal

**Real Estate Corporation** 