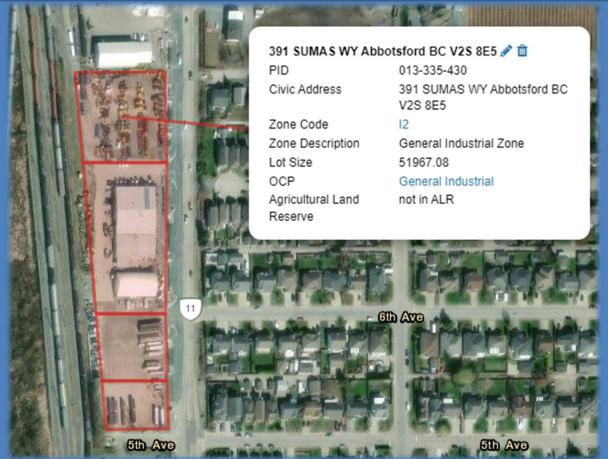

## 391 Sumas Way

604-817-7338

info@donmunrorealestate.com www.donmunrorealestate.com

Legal: PARCEL "A" (REFERENCE PLAN 3205) OF

PARCEL "C" (REFERENCE PLAN 3019) SOUTH WEST QUARTER SECTION 2 TOWNSHIP 16 NEW WESTMINSTER DISTRICT EXCEPT PLANS 9071 AND

**EPP389** 

**PID:** 013-335-430

**Taxes:** \$48,712.46 (2024)

Lot Size: 1.193 Acres

Zoning: 12

OCP: General Industrial

Don Munro Personal

**Real Estate Corporation** 

Price: \$6,999,999

Sutton

SUTTON GROUP

WestCoast Realty\*

604-817-7338

- Sumas Highway Exposure
- Close Proximity to US Border Crossing