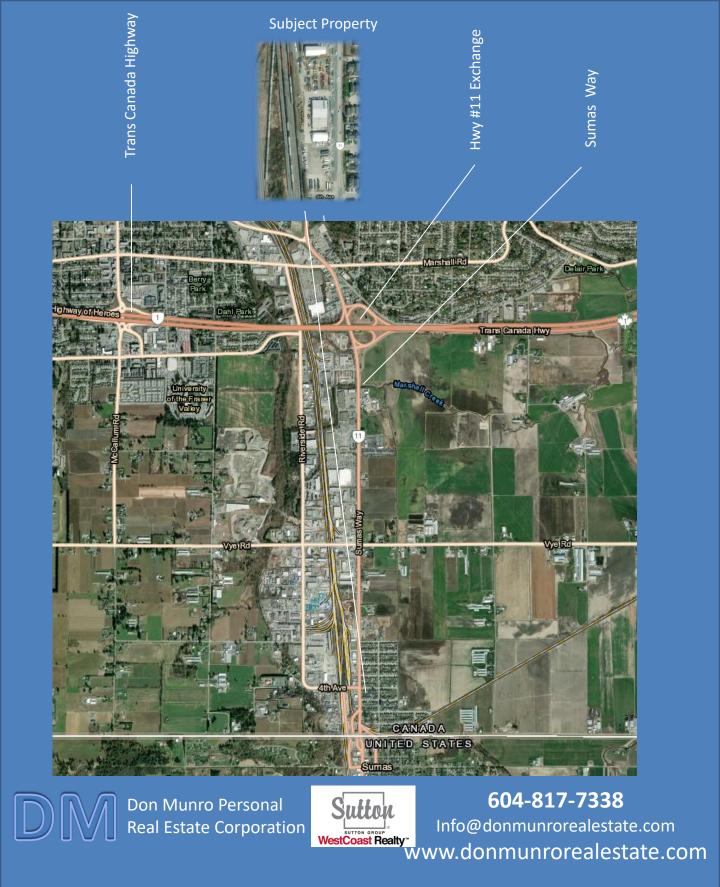

#### **Rail Spur Service**

- Sumas Highway Exposure
- **Close Proximity to US Border Crossing**

#### About Abbotsford

Nestled on the flatlands between the Coast and Cascade mountain ranges, Abbotsford (pop. 135,000) lies in the heart of the Fraser Valley, 68km/42m east of Vancouver and just 5km/3mi from the US border. While Hwy 1 connects the community east and west, its airport has put Abbotsford on the international map. For many tour operators and regional airlines, Abbotsford is an alternate arrival/departure point to Vancouver's International Airport.

The community of 375.55 square kilometres (145.00 sq mi) is the largest city by area in British Columbia. It is home to the University of the Fraser Valley, TRADEX and Abbotsford International Airport, which hosts the Abbotsford International Airshow. The municipality's southern boundary is the Canada-United States border, across which is Sumas, Washington. In Canada, it is bordered by the Township of Langley to the west, the Fraser River and the District of Mission to the north, and the City of Chilliwack to the east. Much of Abbotsford enjoys views of Mount Baker (to the southeast, in Washington) and the Coast Mountains (to the north).