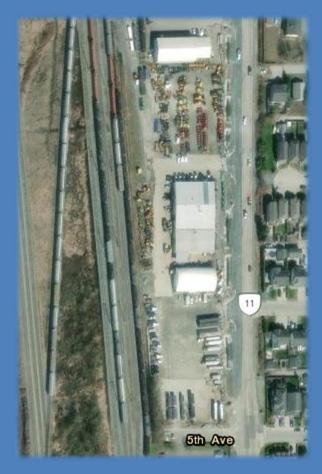

#### **Rail Spur Service**

- Sumas Highway Exposure
- **Close Proximity to US Border Crossing**