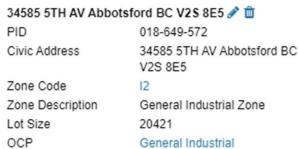

Reserve

Legal:

PID: Taxes: Lot Size: Zoning: OCP: PRICE: LOT D SECTION 2 TOWNSHIP 16 NEW WESTMINSTER DISTRICT PLAN LMP14842 EXCEPT PLAN EPP38980

018-649-572 **\$24,212.13**(2024) 20,421 Sq. Ft. I2 General Industrial **\$2,999,000** 