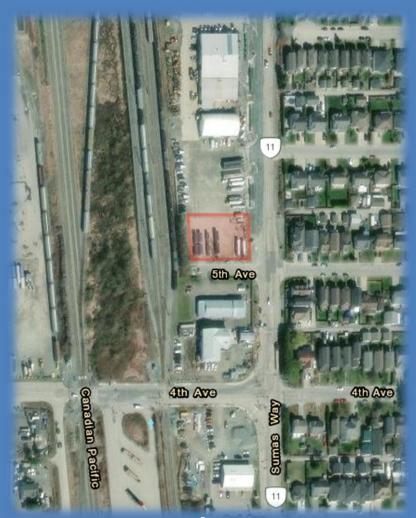

## FOR SALE

34585 5<sup>th</sup> Avenue

604-817-7338

info@donmunrorealestate.com www.donmunrorealestate.com

**Legal:** LOT D SECTION 2 TOWNSHIP 16 NEW

WESTMINSTER DISTRICT PLAN LMP14842

**EXCEPT PLAN EPP38980** 

**PID:** 018-649-572

**Taxes:** \$24,212.13(2024)

**Lot Size:** 20,421 Sq. Ft.

Zoning: 12

**OCP:** General Industrial

PRICE: \$2,699,999

50.80
Dimensions in (m)
38.19
48.85

- Rail Spur Service
- Sumas Highway Exposure
- Close Proximity to US Border Crossing