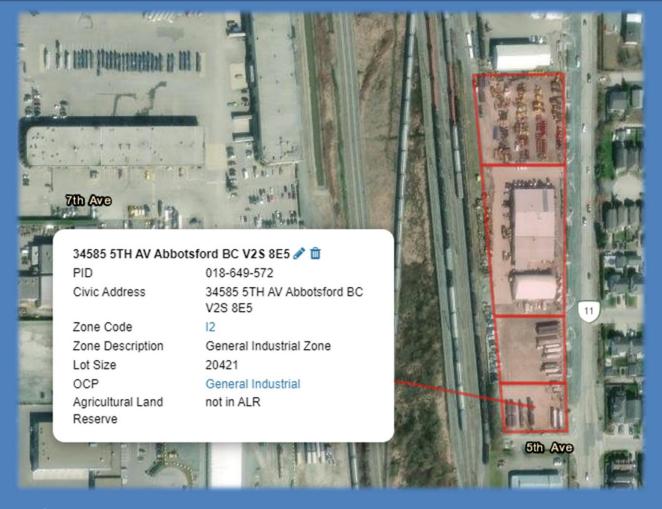

## FOR SALE

34585 5<sup>th</sup> Avenue

604-817-7338

info@donmunrorealestate.com www.donmunrorealestate.com

**Legal:** LOT D SECTION 2 TOWNSHIP 16 NEW

WESTMINSTER DISTRICT PLAN LMP14842

**EXCEPT PLAN EPP38980** 

**PID:** 018-649-572

**Taxes:** \$24,212.13(2024)

**Lot Size:** 20,421 Sq. Ft.

Zoning: 12

**OCP:** General Industrial

PRICE: \$2,699,999

50.80
Dimensions in (m)
38.19
48.85

- Rail Spur Service
- Sumas Highway Exposure
- Close Proximity to US Border Crossing