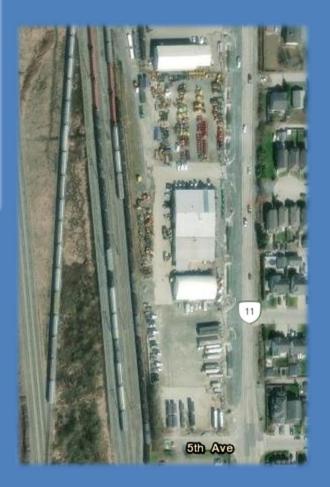

## FOR SALE

34585 5<sup>th</sup> Avenue

604-817-7338

info@donmunrorealestate.com www.donmunrorealestate.com

**Legal:** LOT D SECTION 2 TOWNSHIP 16 NEW

WESTMINSTER DISTRICT PLAN LMP14842

**EXCEPT PLAN EPP38980** 

**PID:** 018-649-572

**Taxes:** \$24,212.13(2024)

**Lot Size:** 20,421 Sq. Ft.

Zoning: 12

**OCP:** General Industrial

PRICE: \$2,699,999

50.80
Dimensions in (m)
38.19
48.85

- Rail Spur Service
- Sumas Highway Exposure
- Close Proximity to US Border Crossing