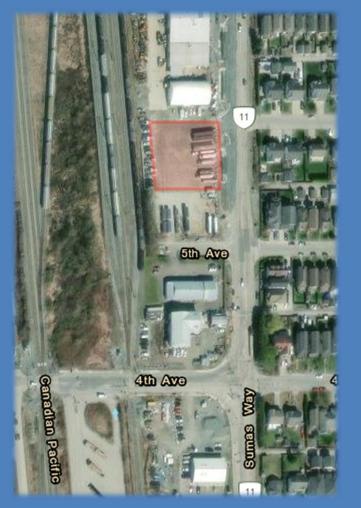

### 604-817-7338

info@donmunrorealestate.com www.donmunrorealestate.com

Don Munro Personal Real Estate Corporation

Legal:

PID: Taxes: Lot Size: Zoning: OCP: PRICE: PARCEL "B" (REFERENCE PLAN 3005A) SOUTH WEST QUARTER SECTION 2 TOWNSHIP 16 NEW WESTMINSTER DISTRICT EXCEPT PLANS 9071 AND EPP38980 005-906-695 **\$33,041.84** (2024) 0.68 Acres 12 General Industrial **\$3,839,000** 

#### 50.80

- Rail Spur Service
- Sumas Highway Exposure
- Close Proximity to US Border Crossing