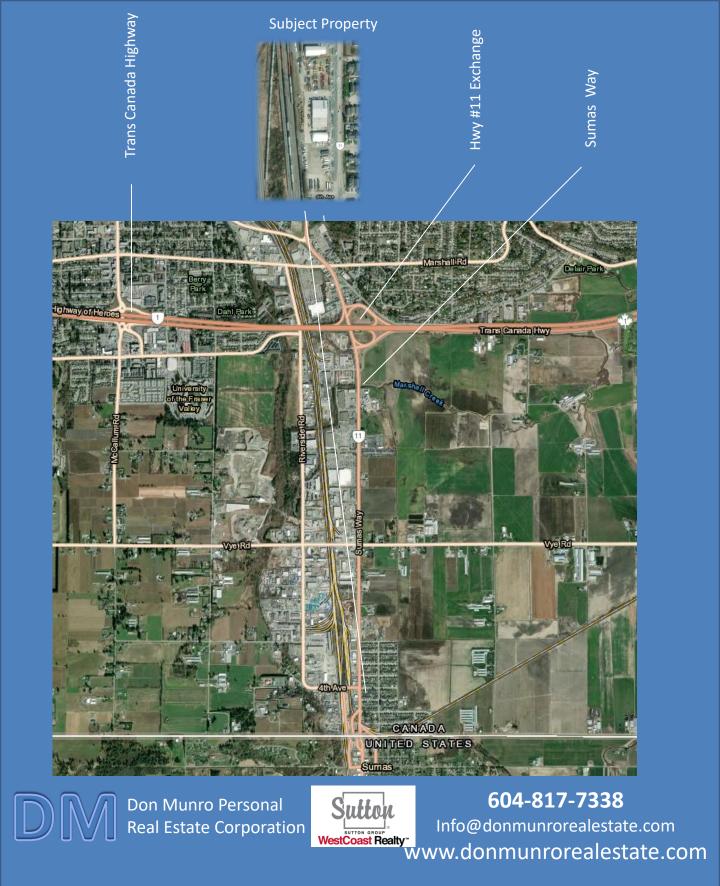

#### 50.80

- Rail Spur Service
- Sumas Highway Exposure
- Close Proximity to US Border Crossing