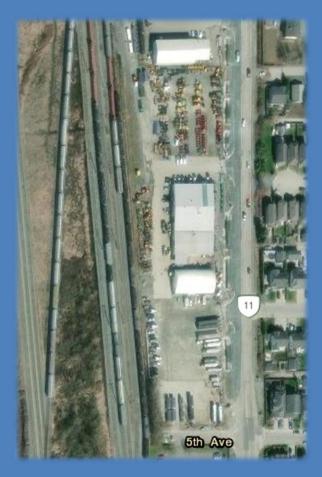

### 604-817-7338

info@donmunrorealestate.com www.donmunrorealestate.com

Don Munro Personal Real Estate Corporation

Legal:

PID: Taxes: Lot Size: Zoning: OCP: PRICE: PARCEL "B" (REFERENCE PLAN 3005A) SOUTH WEST QUARTER SECTION 2 TOWNSHIP 16 NEW WESTMINSTER DISTRICT EXCEPT PLANS 9071 AND EPP38980 005-906-695 **\$33,041.84** (2024) 0.68 Acres 12 General Industrial **\$3,839,000** 

#### 50.80

- Rail Spur Service
- Sumas Highway Exposure
- Close Proximity to US Border Crossing