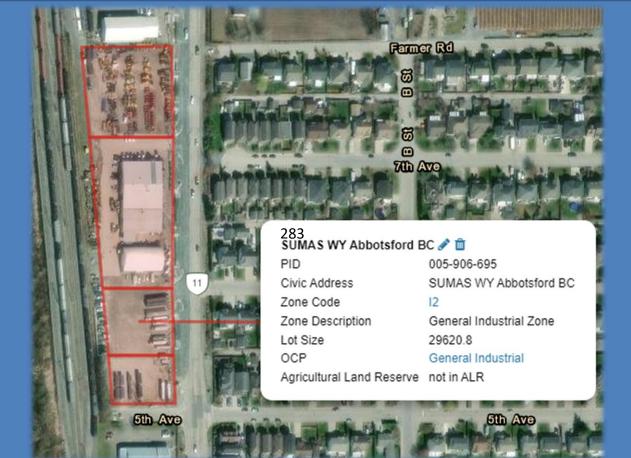

### 604-817-7338

info@donmunrorealestate.com www.donmunrorealestate.com

Don Munro Personal Real Estate Corporation

Legal:

PID: Taxes: Lot Size: Zoning: OCP: PRICE: PARCEL "B" (REFERENCE PLAN 3005A) SOUTH WEST QUARTER SECTION 2 TOWNSHIP 16 NEW WESTMINSTER DISTRICT EXCEPT PLANS 9071 AND EPP38980 005-906-695 **\$33,041.84** (2024) 0.68 Acres 12 General Industrial **\$3,839,000** 

#### 54.68

Dimensions in (m)

283 283

#### 50.80

- Rail Spur Service
- Sumas Highway Exposure
- Close Proximity to US Border Crossing