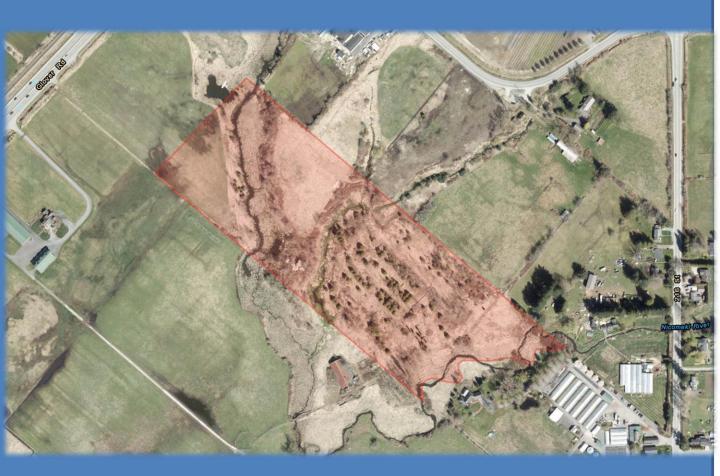

## Glover Road

604-817-7338

info@donmunrorealestate.com www.donmunrorealestate.com

Don Munro Personal

**Legal:** LOT "E" EXCEPT: FIRSTLY: PARCEL "B"

(REFERENCE PLAN 3609) SECONDLY: PARCEL "A" (REFERENCE PLAN 3610),

DISTRICT LOTS 21 AND 22 GROUP 2 NEW

**WESTMINSTER DISTRICT PLAN 2239** 

**PID:** 002-923-343

**Taxes:** \$889.46 (2024)

Lot Size: 23.59 Acres

**Zoning:** RU-3 in ALR

**PRICE:** \$3,335,000.00

604-817-7338 botsoldmunro@gmail.com