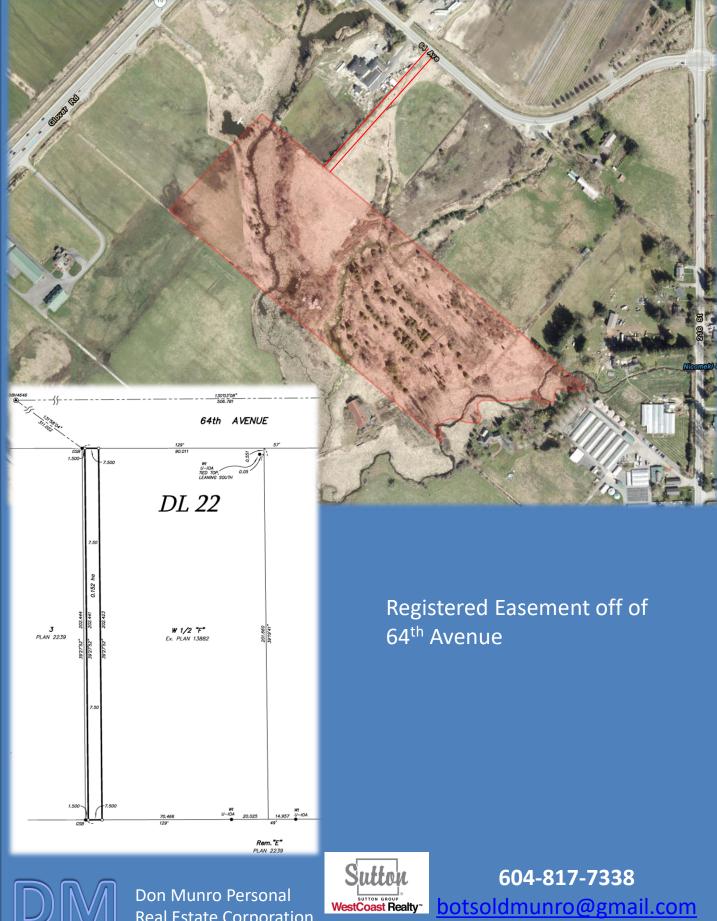

## Glover Road

604-817-7338

info@donmunrorealestate.com www.donmunrorealestate.com

Don Munro Personal

**Legal:** LOT "E" EXCEPT: FIRSTLY: PARCEL "B"

(REFERENCE PLAN 3609) SECONDLY: PARCEL "A" (REFERENCE PLAN 3610),

DISTRICT LOTS 21 AND 22 GROUP 2 NEW

**WESTMINSTER DISTRICT PLAN 2239** 

**PID:** 002-923-343

**Taxes:** \$889.46 (2024)

Lot Size: 23.59 Acres

**Zoning:** RU-3 in ALR

**PRICE:** \$3,335,000.00

604-817-7338 botsoldmunro@gmail.com