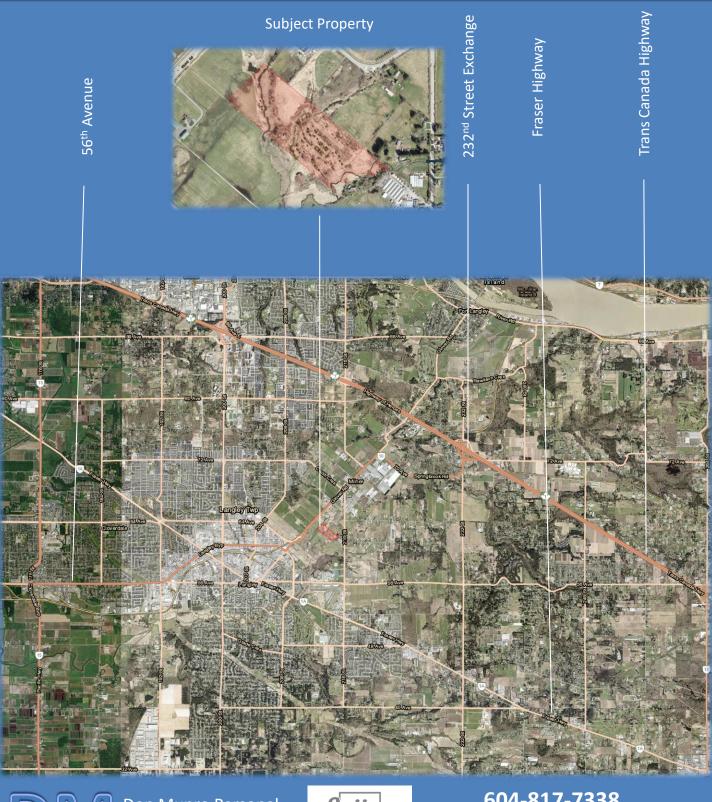

c Region, from Vancouver to Hope. This area is made up of two districts: Metro Vancouver with a population of approximately 2 million and the Fraser Valley Regional District with a population of approximately 200,000. Langley (Langley City: 25,000, Township of Langley: 95,000) is situated on the eastern edge of the Greater Vancouver Regional District and has a trading population of approximately 500,000 (within a 30 minute commute). Located on the southern shores of the Fraser River and bordering the USA, Langley is within 50 kilometers (30 miles) of Vancouver, the Port of Metro Vancouver and the Vancouver International Airport and is centrally located within 24 kilometers (15miles) of the Pacific Ocean to the West and Abbotsford International Airport to the East.



Don Munro Personal







Don Munro Personal Real Estate Corporation



604-817-7338
Info@donmunrorealestate.com

WestCoast Realty www.donmunrorealestate.com

The information contained herein has been obtained from sources deemed reliable, but is in no way guaranteed by SUTTON GROUP West Coast Realty or Don Munro. Prospective Buyers/Leasers should make full independent investigation of all facets of the property, including legal and accounting, prior to purchase/lease.