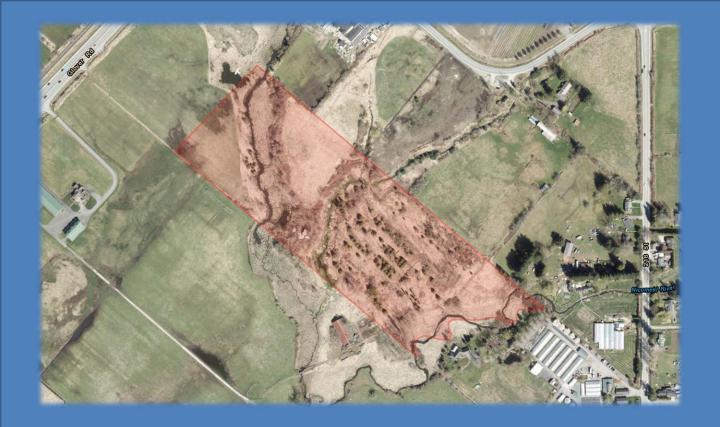

## Glover Road

604-817-7338

info@donmunrorealestate.com www.donmunrorealestate.com

Don Munro Personal

**Legal:** LOT "E" EXCEPT: FIRSTLY: PARCEL "B"

(REFERENCE PLAN 3609) SECONDLY: PARCEL "A" (REFERENCE PLAN 3610),

DISTRICT LOTS 21 AND 22 GROUP 2 NEW

**WESTMINSTER DISTRICT PLAN 2239** 

**PID:** 002-923-343

**Taxes:** \$889.46 (2024)

Lot Size: 23.59 Acres

**Zoning:** RU-3 in ALR

**PRICE:** \$3,335,000.00

604-817-7338 botsoldmunro@gmail.com