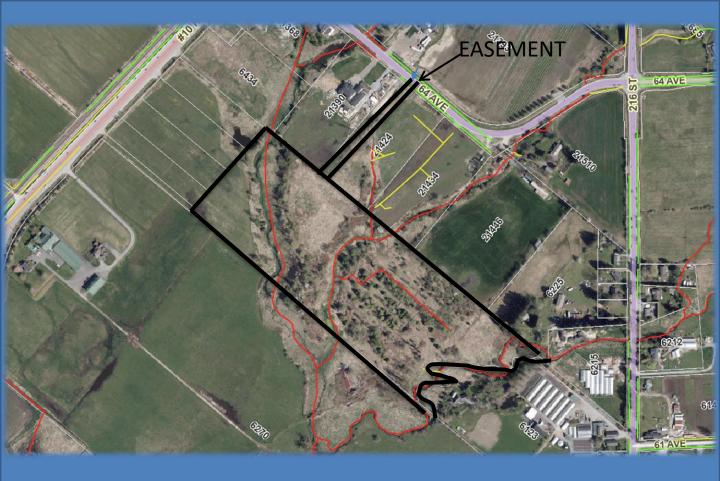

## Glover Road

604-817-7338

info@donmunrorealestate.com www.donmunrorealestate.com

Don Munro Personal

**Legal:** LOT "E" EXCEPT: FIRSTLY: PARCEL "B"

(REFERENCE PLAN 3609) SECONDLY: PARCEL "A" (REFERENCE PLAN 3610),

DISTRICT LOTS 21 AND 22 GROUP 2 NEW

**WESTMINSTER DISTRICT PLAN 2239** 

**PID:** 002-923-343

**Taxes:** \$889.46 (2024)

Lot Size: 23.59 Acres

**Zoning:** RU-3 in ALR

**PRICE:** \$3,335,000.00

604-817-7338 botsoldmunro@gmail.com