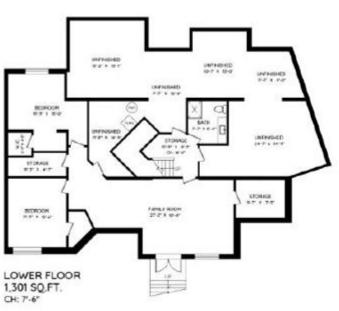

**PID:** 017-348-994

**Taxes:** \$10,085.79 (2024)

**Zoning:** CR (Country Residential)

**Lot Size:** 5.87 Acres

**Home:** +/- 4,729 Sq. Ft. Rancher with walk out basement,

4 Bedrooms & 3 Bathrooms

**Barn:** +/-2,278 Sq. Ft. with horse stalls and hay loft