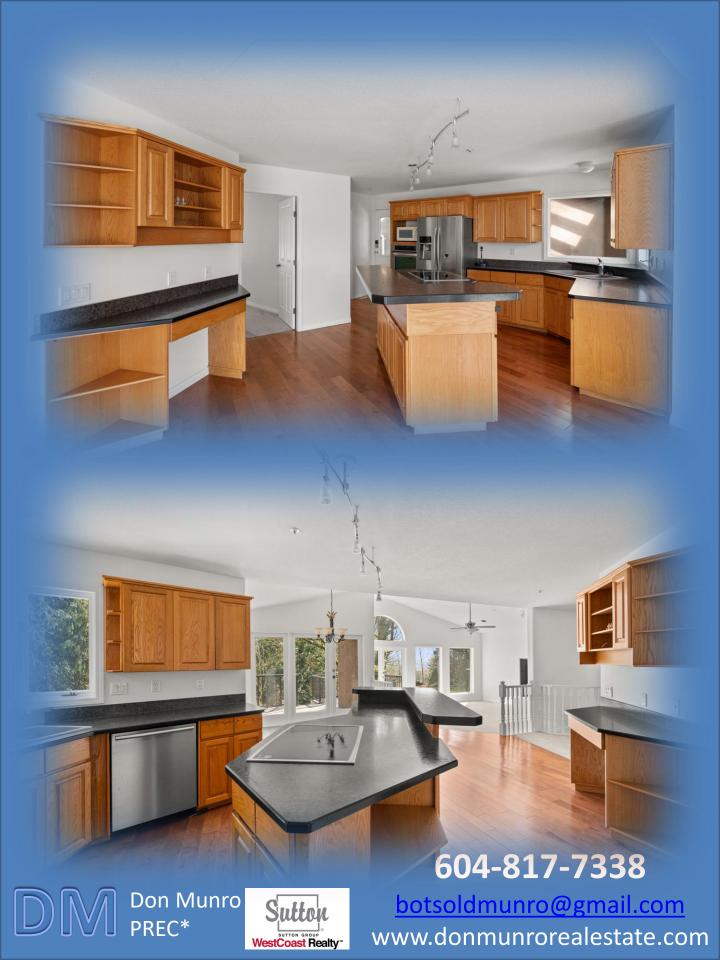

**PID:** 017-348-994

**Taxes:** \$10,085.79 (2024)

**Zoning:** CR (Country Residential)

**Lot Size:** 5.87 Acres

**Home:** +/- 4,729 Sq. Ft. Rancher with walk out basement,

4 Bedrooms & 3 Bathrooms

**Barn:** +/-2,278 Sq. Ft. with horse stalls and hay loft

**PRICE:** \$4,999,000

604-817-7338

botsoldmunro@gmail.com

www.donmunrorealestate.com

604-817-7338

BARN MAIN 1,986 SQ.FT.

BARN UPPER 292 SQ.FT.

TOTAL 2,278 SQ.FT.