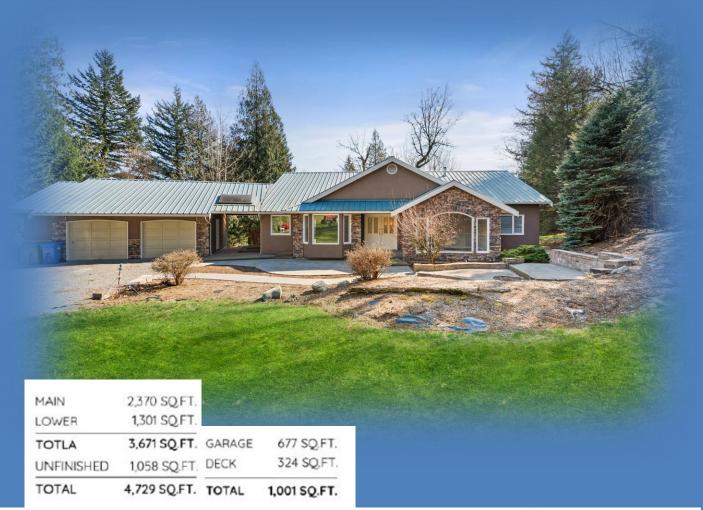

**PID:** 017-348-994

**Taxes:** \$10,085.79 (2024)

**Zoning:** CR (Country Residential)

**Lot Size:** 5.87 Acres

**Home:** +/- 4,729 Sq. Ft. Rancher with walk out basement,

4 Bedrooms & 3 Bathrooms

**Barn:** +/-2,278 Sq. Ft. with horse stalls and hay loft