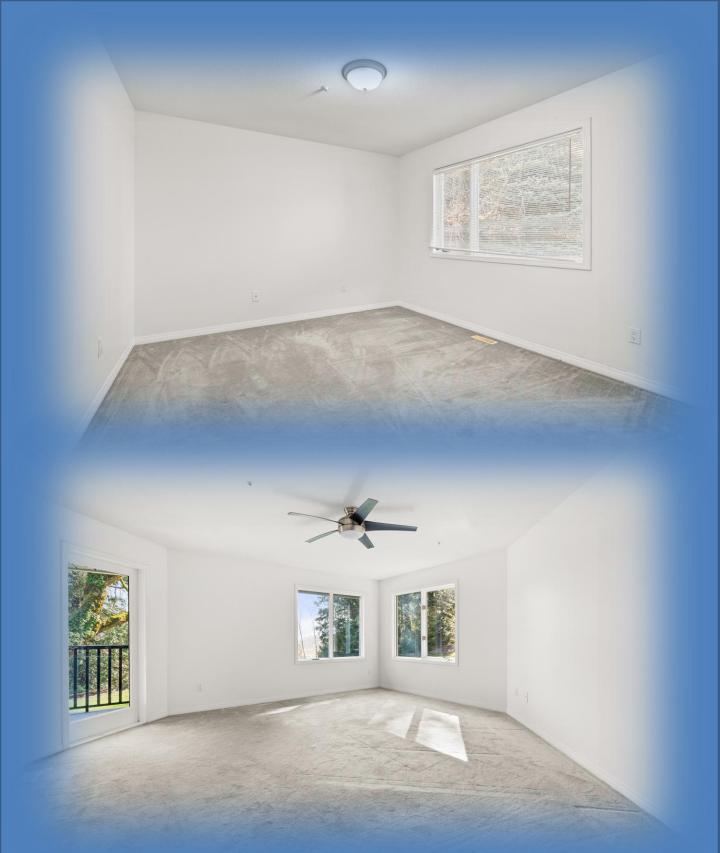

**PID:** 017-348-994

**Taxes:** \$10,085.79 (2024)

**Zoning:** CR (Country Residential)

**Lot Size:** 5.87 Acres

**Home:** +/- 4,729 Sq. Ft. Rancher with walk out basement,

4 Bedrooms & 3 Bathrooms

**Barn:** +/-2,278 Sq. Ft. with horse stalls and hay loft