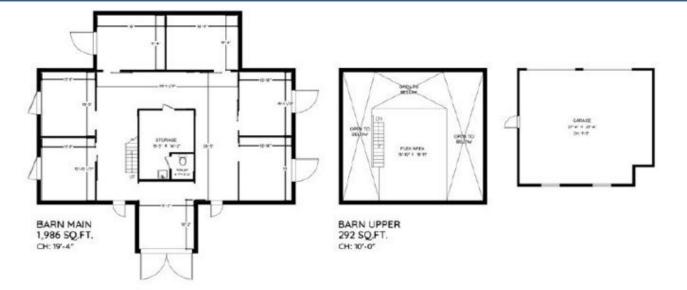

**PID:** 017-348-994

**Taxes:** \$10,085.79 (2024)

**Zoning:** CR (Country Residential)

**Lot Size:** 5.87 Acres

**Home:** +/- 4,729 Sq. Ft. Rancher with walk out basement,

4 Bedrooms & 3 Bathrooms

**Barn:** +/-2,278 Sq. Ft. with horse stalls and hay loft

**PRICE:** \$4,999,000

604-817-7338

botsoldmunro@gmail.com

www.donmunrorealestate.com

604-817-7338

BARN MAIN 1,986 SQ.FT.

BARN UPPER 292 SQ.FT.

TOTAL 2,278 SQ.FT.