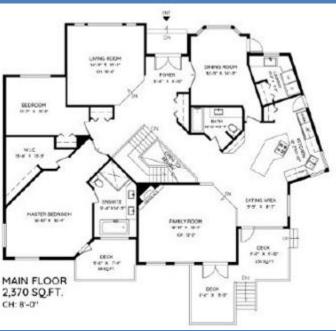

**PID:** 017-348-994

**Taxes:** \$10,085.79 (2024)

**Zoning:** CR (Country Residential)

**Lot Size:** 5.87 Acres

**Home:** +/- 4,729 Sq. Ft. Rancher with walk out basement,

4 Bedrooms & 3 Bathrooms

**Barn:** +/-2,278 Sq. Ft. with horse stalls and hay loft