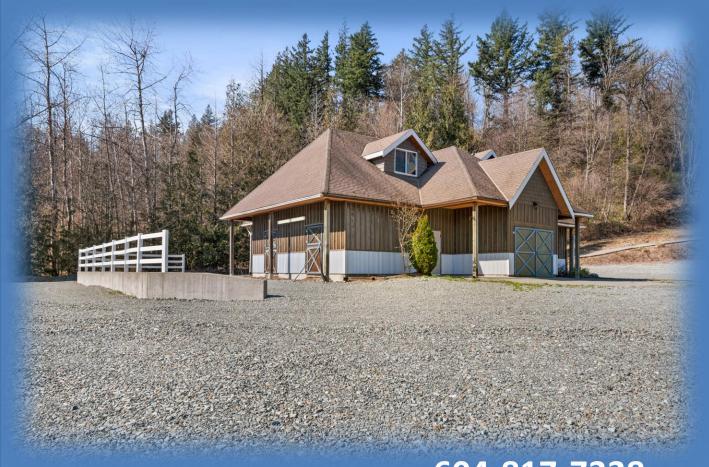

**PID:** 017-348-994

**Taxes:** \$10,085.79 (2024)

**Zoning:** CR (Country Residential)

**Lot Size:** 5.87 Acres

**Home:** +/- 4,729 Sq. Ft. Rancher with walk out basement,

4 Bedrooms & 3 Bathrooms

**Barn:** +/-2,278 Sq. Ft. with horse stalls and hay loft

**PRICE:** \$4,999,000

604-817-7338

botsoldmunro@gmail.com

www.donmunrorealestate.com

604-817-7338

BARN MAIN 1,986 SQ.FT.

BARN UPPER 292 SQ.FT.

TOTAL 2,278 SQ.FT.