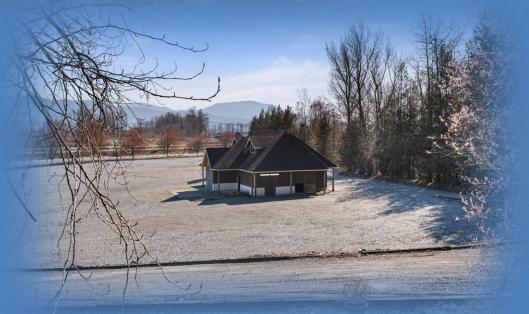

**PID:** 017-348-994

**Taxes:** \$10,085.79 (2024)

**Zoning:** CR (Country Residential)

**Lot Size:** 5.87 Acres

**Home:** +/- 4,729 Sq. Ft. Rancher with walk out basement,

4 Bedrooms & 3 Bathrooms

**Barn:** +/-2,278 Sq. Ft. with horse stalls and hay loft

**PRICE:** \$4,999,000

604-817-7338

botsoldmunro@gmail.com

www.donmunrorealestate.com

604-817-7338

BARN MAIN 1,986 SQ.FT.

BARN UPPER 292 SQ.FT.

TOTAL 2,278 SQ.FT.