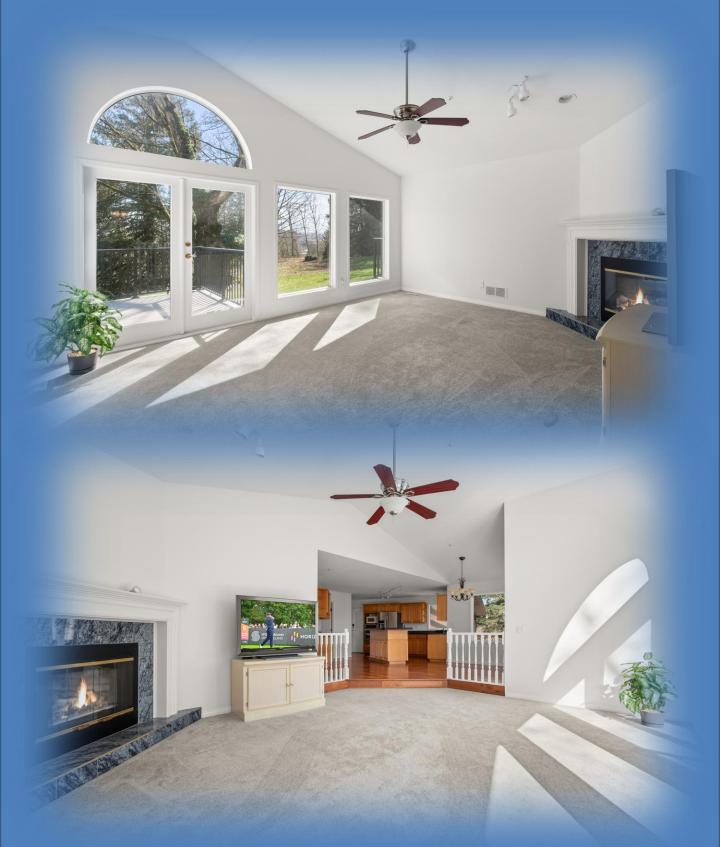

**PID:** 017-348-994

**Taxes:** \$10,085.79 (2024)

**Zoning:** CR (Country Residential)

**Lot Size:** 5.87 Acres

**Home:** +/- 4,729 Sq. Ft. Rancher with walk out basement,

4 Bedrooms & 3 Bathrooms

**Barn:** +/-2,278 Sq. Ft. with horse stalls and hay loft