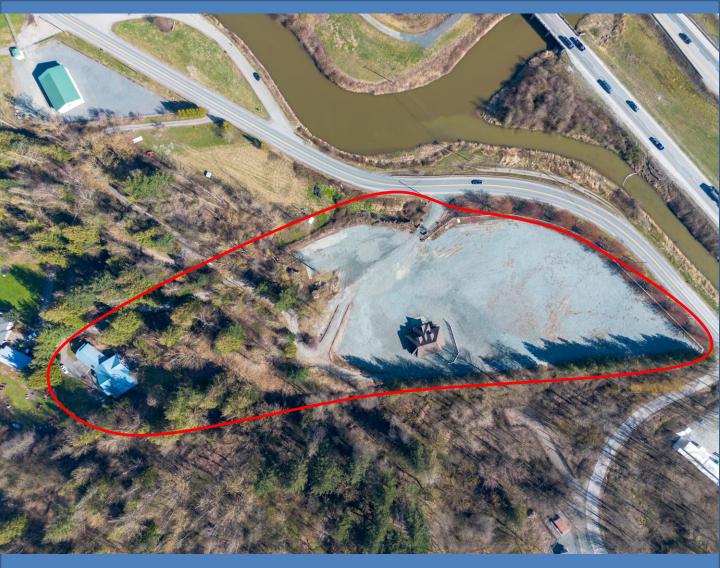

**PID:** 017-348-994

**Taxes:** \$10,085.79 (2024)

**Zoning:** CR (Country Residential)

**Lot Size:** 5.87 Acres

**Home:** +/- 4,729 Sq. Ft. Rancher with walk out basement,

4 Bedrooms & 3 Bathrooms

**Barn:** +/-2,278 Sq. Ft. with horse stalls and hay loft

**PRICE:** \$4,999,000

604-817-7338

botsoldmunro@gmail.com

www.donmunrorealestate.com

604-817-7338

BARN MAIN 1,986 SQ.FT.

BARN UPPER 292 SQ.FT.

TOTAL 2,278 SQ.FT.