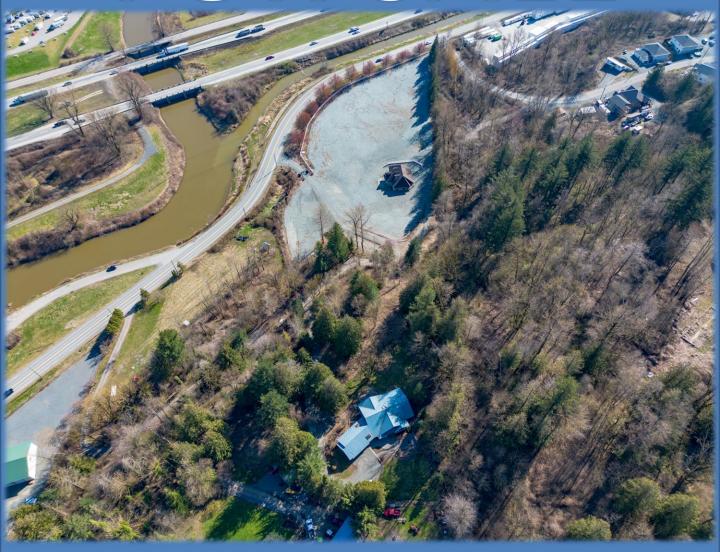

## FOR SALE

3051 Eldridge Road

604-817-7338

botsoldmunro@gmail.com

www.donmunrorealestate.com

Don Munro

**Legal:** LOT 5 DISTRICT LOT 223 GROUP 2 NEW WESTMINSTER DISTRICT

PLAN LMP278

**PID:** 017-348-994

**Taxes:** \$10,085.79 (2024)

**Zoning:** CR (Country Residential)

**Lot Size:** 5.87 Acres

**Home:** +/- 4,729 Sq. Ft. Rancher with walk out basement,

4 Bedrooms & 3 Bathrooms

**Barn:** +/-2,278 Sq. Ft. with horse stalls and hay loft